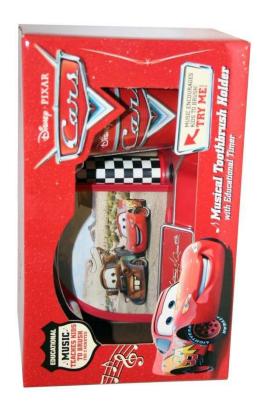

## **CARS Musical Toothbrush Holder & Tumbler**

## **PRODUCT FEATURES**

- Characters talk and sing while tootbrush is in use
- Music is activated when toothbrush is removed from holder
- Motivates children to brush their teeth
- Contains two tooth brush holders & one rinse cup