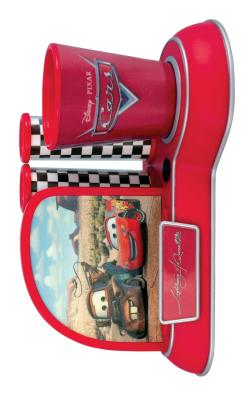

## **CARS Musical Toothbrush Holder & Tumbler**

## **PRODUCT FEATURES**

- Characters talk and sing while tootbrush is in use
- Music is activated when toothbrush is removed from holder
- Motivates children to brush their teeth
- Contains two tooth brush holders & one rinse cup