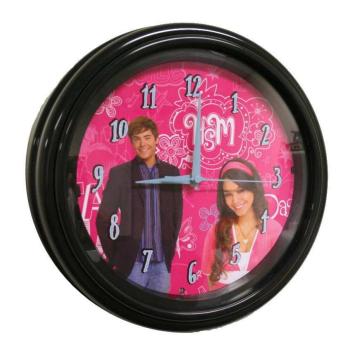

## **High School Music Musical Clock**

## **PRODUCT FEATURES**

- Disney's High School Musical graphics on clock face
- Plays authentic Disney High School Musical music
- 12" Wall Mounting Clock
- Every hour plays music
- Sound ON/OFF feature with light sensor