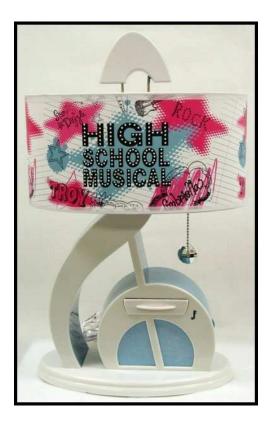

## High School Musical MP3 Speaker System Lamp

## **PRODUCT FEATURES**

- High School Musical Clef Note Style Lamp
- Plug in your MP3, Disney Mix Stick or iPod
- Powerful built in speaker
- Works with virtually all MP3 Players
- Lamp has Night Light feature