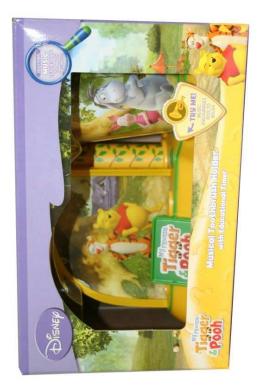

## Winnie the Pooh Musical Toothbrush Holder & Tumbler

## **PRODUCT FEATURES**

- Characters talk and sing while tootbrush is in use
- Music is activated when toothbrush is removed from holder
- Motivates children to brush their teeth
- Contains two tooth brush holders & one rinse cup