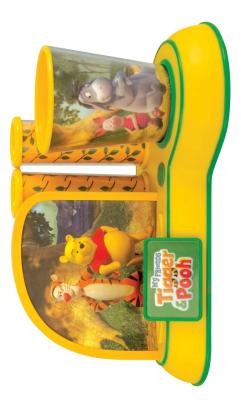

## Winnie the Pooh Musical Toothbrush Holder & Tumbler

## **PRODUCT FEATURES**

- Characters talk and sing while tootbrush is in use
- Music is activated when toothbrush is removed from holder
- Motivates children to brush their teeth
- Contains two tooth brush holders & one rinse cup