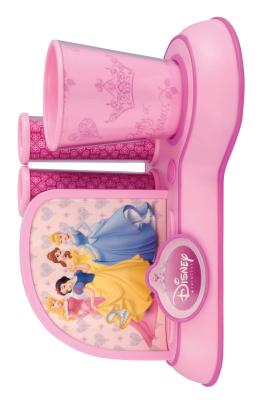

## **Princess Musical Toothbrush Holder & Tumbler**

## **PRODUCT FEATURES**

- Characters talk and sing while tootbrush is in use
- Music is activated when toothbrush is removed from holder
- Motivates children to brush their teeth
- Contains two tooth brush holders & one rinse cup