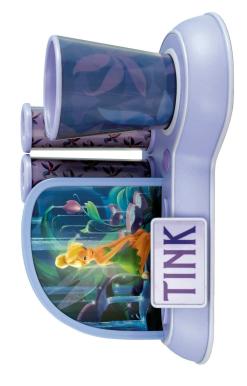

## **Tinker Bell Musical Toothbrush Holder & Tumbler**

## **PRODUCT FEATURES**

- Characters talk and sing while tootbrush is in use
- Music is activated when toothbrush is removed from holder
- Motivates children to brush their teeth
- Contains two tooth brush holders & one rinse cup